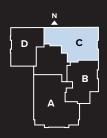

### UNIT D

Floors 14–26 1 Bedroom 1.5 Bath 1,423 Interior SF

### UNIT C

Floors 14-26 2 Bedroom 2.5 Bath 1,912 Interior SF