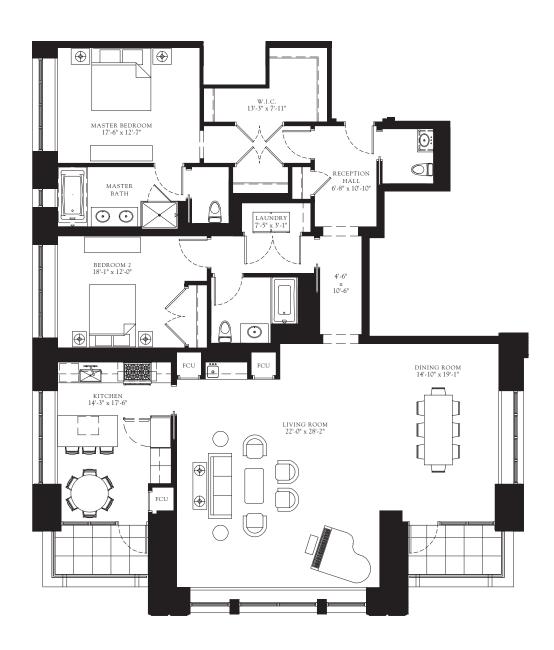

### UNIT A

Floors 14, 16-19, 21-26\*

2 Bedroom

2.5 Bath

2,440 Interior SF

\*Units 16A and 17A are 2,221 SF, and Unit 14A is 1,726 SF

# **⊕** W.I.C. 13'-3" x 7'-11" MASTER BEDROOM 17'-0" x 12'-4" RECEPTION HALL 6'-8" x 10'-10" MASTER BATH LAUNDRY 7'-5" x 3'-1" BEDROOM 2 15'-4" x 12'-0" 4'-6" x 10'-6" $\odot$ STUDY 14'-10" x 19'-1" KITCHEN 13'-11" x 17'-2" LIVING / DINING ROOM 22'-0" x 28'-2"