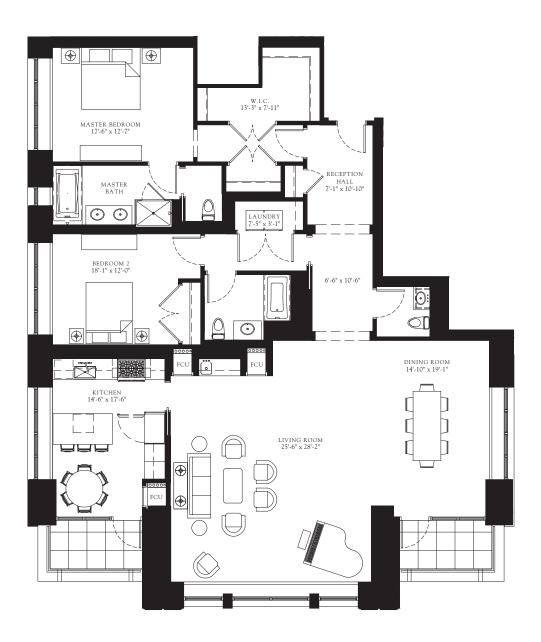

# BEDROOM 2 16'-10" x 10'-2" KITCHEN 13'-8" x 14'-7" FCU FCU LIVING / DINING ROOM 20'-3" x 25'-0" RECEPTION HALL 14'-4" x 5'-0" >-W.I.C. 6'-3" x 3'-8" **( (4)** MASTER MASTER BEDROOM 14'-9" x 15'-9"