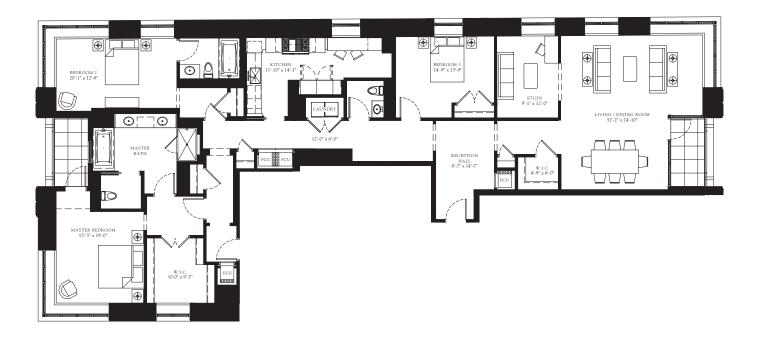

### UNIT M

Floor 14 1 Bedroom & Study 2 Bath 2,577 Interior SF

# **⊕** W.I.C. 13'-3" x 7'-11" MASTER BEDROOM 17'-0" x 12'-4" RECEPTION HALL 6'-8" x 10'-10" MASTER BATH LAUNDRY 7'-5" x 3'-1" BEDROOM 2 15'-4" x 12'-0" 4'-6" x 10'-6" $\odot$ STUDY 14'-10" x 19'-1" KITCHEN 13'-11" x 17'-2" LIVING / DINING ROOM 22'-0" x 28'-2"