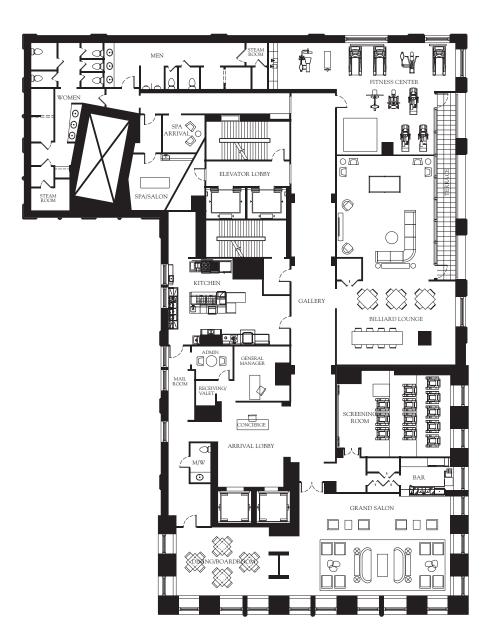

### LANDMARK CLUB

Grand Salon

Billiard Lounge

Screening Room

Board Room /

Private Dining Room

Fitness Center

Spa Relaxation and

Treatment Room

Men's and Women's

Locker Rooms

Climate Controlled

Beverage Storage