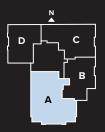

### UNIT A

Floors 14, 16-19, 21-26\*

2 Bedroom

2.5 Bath

2,440 Interior SF

\*Units 16A and 17A are 2,221 SF, and Unit 14A is 1,726 SF