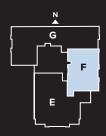

MASTER BEDROOM 14'-9" x 15'-9"

### UNIT B

Floors 14–26
2 Bedroom
2 Bath
1,505 Interior SF





### UNIT C

Floors 14-26 2 Bedroom 2.5 Bath 1,912 Interior SF







# **( (** W.I.C. 7'-0" x 5'-6" MASTER BEDROOM 20'-9" x 12'-8" MASTER BATH LAUNDRY 3'-8" x 12'-6" KITCHEN 14'-5" x 10'-0" LIVING / DINING ROOM 29'-0" x 18'-11" FCU 00000

### UNIT D

Floors 14–26 1 Bedroom 1.5 Bath 1,423 Interior SF





### UNIT E

Floors 27-36 2 Bedroom 2.5 Bath 2,461 Interior SF







# **(4) ⊕** (O) MASTER BEDROOM 17'-1" x 11'-10" MASTER BATH BEDROOM 2 12'-11" x 10'-1" $\overline{\odot}$ RECEPTION HALL 9'-5" x 6'-0" LIVING ROOM 24'-4" x 25'-0" KITCHEN 9'-9" x 12'-0" DINING ROOM 15'-7" x 15'-9" 9'-8" x 7'-5"

### UNIT F

Floors 27-36\*
2 Bedroom
2.5 Bath
1,937 Interior SF
\*Units 33F and 34F are 1,670 SF





### UNIT G

Floors 27-36 3 Bedroom & Study 2.5 Bath 2,874 Interior SF







# MASTER RESPOND MASTER RESPOND

### UNIT H

Floor 37 3 Bedroom & Study 3.5 Bath 3,661 Interior SF





### UNIT K

Floor 38 3 Bedroom & Study 3.5 Bath 3,634 Interior SF







# RECEPTION HALL 10'-5" x 6'-0" DINING ROOM 18'-10" x 13'-1" 0 0 KITCHEN 12'-6" x 18'-4" W.I.C. 11'-1" x 5'-0" W.I.C. 7'-10" x 5'-0" LIVING ROOM 21'-1" x 30'-0" MASTER BEDROOM 28'-8" x 12'-8" STUDY 17'-6" x 12'-1"

### UNIT M

Floor 14 1 Bedroom & Study 2 Bath 2,577 Interior SF





### LANDMARK CLUB

Grand Salon

Billiard Lounge

Screening Room

Board Room /

Private Dining Room

Fitness Center

Spa Relaxation and

Treatment Room

Men's and Women's

Locker Rooms

Climate Controlled

Beverage Storage