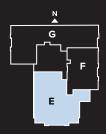

### UNIT E

Floors 27-36 2 Bedroom 2.5 Bath 2,461 Interior SF

### UNIT F

Floors 27-36\*
2 Bedroom
2.5 Bath
1,937 Interior SF
\*Units 33F and 34F are 1,670 SF

### UNIT G

Floors 27-36 3 Bedroom & Study 2.5 Bath 2,874 Interior SF