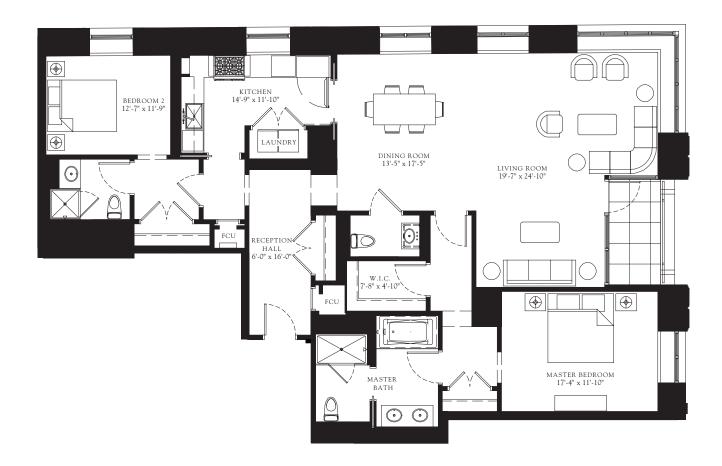

### UNIT A

Floors 14, 16-19, 21-26\*

2 Bedroom

2.5 Bath

2,440 Interior SF

\*Units 16A and 17A are 2,221 SF, and Unit 14A is 1,726 SF

# **⊕** W.I.C. 13'-3" x 7'-11" MASTER BEDROOM 17'-0" x 12'-4" RECEPTION HALL 6'-8" x 10'-10" MASTER BATH LAUNDRY 7'-5" x 3'-1" BEDROOM 2 15'-4" x 12'-0" 4'-6" x 10'-6" $\odot$ STUDY 14'-10" x 19'-1" KITCHEN 13'-11" x 17'-2" LIVING / DINING ROOM 22'-0" x 28'-2"