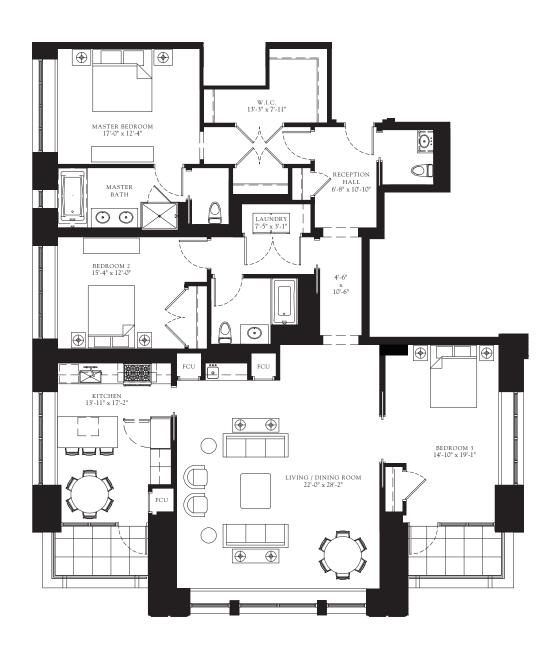

### UNIT A

Floors 14, 16-19, 21-26\*

2 Bedroom

2.5 Bath

2,440 Interior SF

\*Units 16A and 17A are 2,221 SF, and Unit 14A is 1,726 SF

# **⊕** W.I.C. 13'-3" x 7'-11" MASTER BEDROOM 17'-0" x 12'-4" RECEPTION HALL 6'-8" x 10'-10" MASTER BATH LAUNDRY 7'-5" x 3'-1" BEDROOM 2 15'-4" x 12'-0" 4'-6" x 10'-6" $\odot$ STUDY 14'-10" x 19'-1" KITCHEN 13'-11" x 17'-2" LIVING / DINING ROOM 22'-0" x 28'-2"