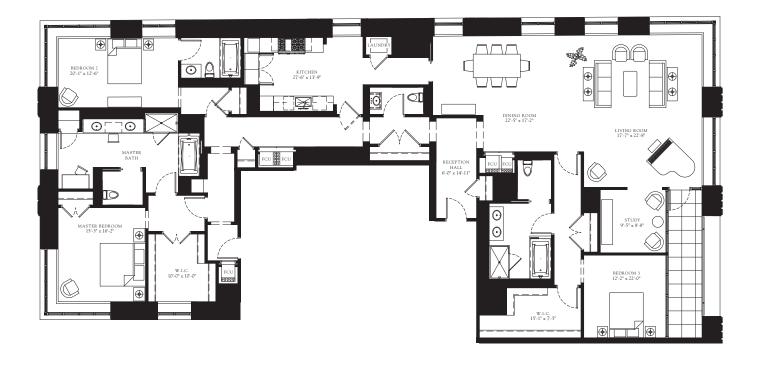

### UNIT H

Floor 37 3 Bedroom & Study 3.5 Bath 3,661 Interior SF

### UNIT K

Floor 38 3 Bedroom & Study 3.5 Bath 3,634 Interior SF

# RECEPTION HALL 10'-5" x 6'-0" DINING ROOM 18'-10" x 13'-1" 0 0 KITCHEN 12'-6" x 18'-4" W.I.C. 11'-1" x 5'-0" W.I.C. 7'-10" x 5'-0" LIVING ROOM 21'-1" x 30'-0" MASTER BEDROOM 28'-8" x 12'-8" STUDY 17'-6" x 12'-1"