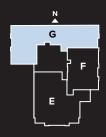

1,505 Interior SF





### UNIT C

Floors 14-26 2 Bedroom 2.5 Bath 1,912 Interior SF







# **( (** W.I.C. 7'-0" x 5'-6" MASTER BEDROOM 20'-9" x 12'-8" MASTER BATH LAUNDRY 3'-8" x 12'-6" KITCHEN 14'-5" x 10'-0" LIVING / DINING ROOM 29'-0" x 18'-11" FCU 00000

### UNIT D

Floors 14–26 1 Bedroom 1.5 Bath 1,423 Interior SF





### UNIT E

Floors 27-36 2 Bedroom 2.5 Bath 2,461 Interior SF







# **(4) ⊕** (O) MASTER BEDROOM 17'-1" x 11'-10" MASTER BATH BEDROOM 2 12'-11" x 10'-1" $\overline{\odot}$ RECEPTION HALL 9'-5" x 6'-0" LIVING ROOM 24'-4" x 25'-0" KITCHEN 9'-9" x 12'-0" DINING ROOM 15'-7" x 15'-9" 9'-8" x 7'-5"

### UNIT F

Floors 27-36\*
2 Bedroom
2.5 Bath
1,937 Interior SF
\*Units 33F and 34F are 1,670 SF





### UNIT G

Floors 27-36 3 Bedroom & Study 2.5 Bath 2,874 Interior SF







# MASTER RESPOND MASTER RESPOND

### UNIT H

Floor 37 3 Bedroom & Study 3.5 Bath 3,661 Interior SF





### UNIT K

Floor 38 3 Bedroom & Study 3.5 Bath 3,634 Interior SF







# RECEPTION HALL 10'-5" x 6'-0" DINING ROOM 18'-10" x 13'-1" 0 0 KITCHEN 12'-6" x 18'-4" W.I.C. 11'-1" x 5'-0" W.I.C. 7'-10" x 5'-0" LIVING ROOM 21'-1" x 30'-0" MASTER BEDROOM 28'-8" x 12'-8" STUDY 17'-6" x 12'-1"

### UNIT M

Floor 14 1 Bedroom & Study 2 Bath 2,577 Interior SF





### LANDMARK CLUB

Grand Salon

Billiard Lounge

Screening Room

Board Room /

Private Dining Room

Fitness Center

Spa Relaxation and

Treatment Room

Men's and Women's

Locker Rooms

Climate Controlled

Beverage Storage