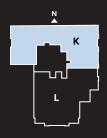

### UNIT K

Floor 38 3 Bedroom & Study 3.5 Bath 3,634 Interior SF

# RECEPTION HALL 10'-5" x 6'-0" DINING ROOM 18'-10" x 13'-1" 0 0 KITCHEN 12'-6" x 18'-4" W.I.C. 11'-1" x 5'-0" W.I.C. 7'-10" x 5'-0" LIVING ROOM 21'-1" x 30'-0" MASTER BEDROOM 28'-8" x 12'-8" STUDY 17'-6" x 12'-1"