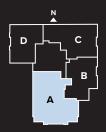

### UNIT A

Floors 14, 16-19, 21-26\*

2 Bedroom

2.5 Bath

2,440 Interior SF

\*Units 16A and 17A are 2,221 SF, and Unit 14A is 1,726 SF

### UNIT B

Floors 14–26
2 Bedroom
2 Bath
1,505 Interior SF

### UNIT C

Floors 14-26 2 Bedroom 2.5 Bath 1,912 Interior SF

### UNIT D

Floors 14–26 1 Bedroom 1.5 Bath 1,423 Interior SF