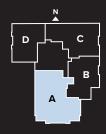

### UNIT A

Floors 14, 16-19, 21-26\*

2 Bedroom

2.5 Bath

2,440 Interior SF

\*Units 16A and 17A are 2,221 SF, and Unit 14A is 1,726 SF